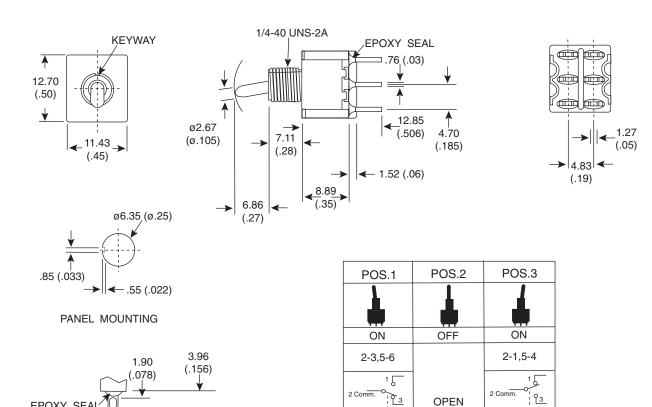

# Dimensions: mm (In.)

### Materials:

SWITCH FUNCTION

- Case: Diallyl phthalate (DAP)
- Actuator: Brass, chrome plated
- Bushing: Brass, nickel plated
- Housing: Stainless Steel
- Terminal / Contact: Silver or Gold plated

Toggle Switch
108-1MD3T2B3M1QE-EVX